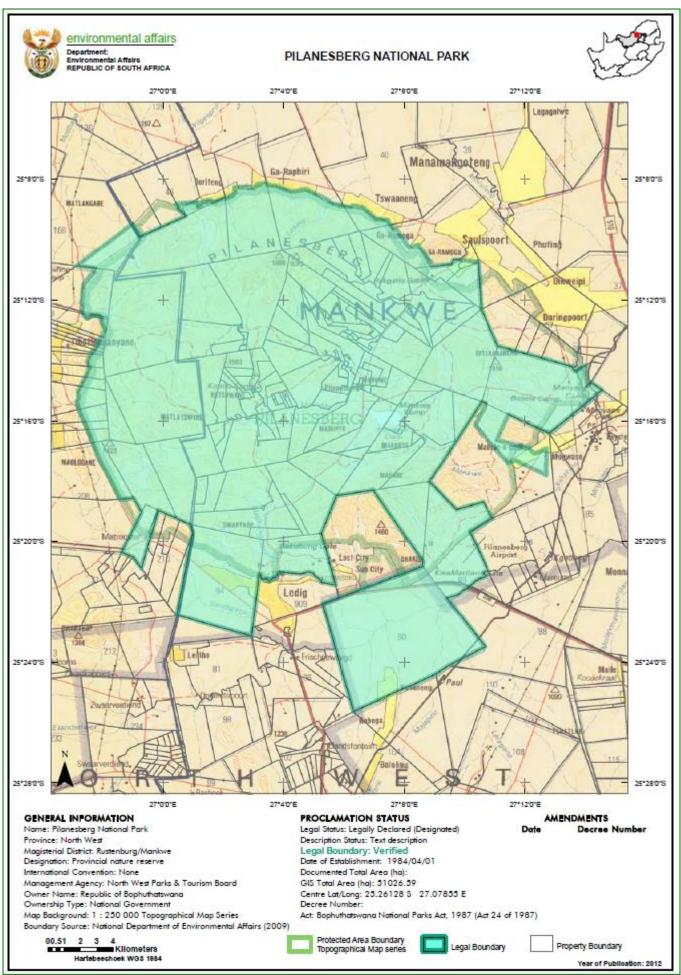

## 1. PILANESBERG NATIONAL PARK:

A certain area of land comprising the following:

In the district of MANKWE:

The farm Olivenfontein No. 47-JQ; the farm Schaapkraal No. 170-JP; the Remainder and all Portions of the farm Driefontein No. 48-JQ; the Remainder and all Portions of the farm Buffelskloof No. 52-JQ; the Remainder and all Portions of the farm Boekenhoutfontein No. 44-JQ; the Remainder and all Portions of the farm Kafferskraal No. 43-JQ; the farm Vaalboschlaagte No. 55-JQ; the Remainder of the farm Zuiverfontein No. 58-JQ; the Remainder and all Portions of the farm Houwater No. 54-JQ; the Remainder and all Portions of the farm Buffelshoek or Buffelspan No. 53-JQ; the Remainder and all Portions of the farm Welgeval No. 171-JP; the farm Eton No. 172-JP; the farm Tusschenkomst No. 209-JP; the Remainder and all Portions of the farm Leeuwfontein No. 50-JQ; the Remainder and all Portions of the farm Wydhoek No. 92-JQ; Portion 1 of the farm Zandspruit No. 168-JP; Portions 4 and 6 of the farm Rooderand No. 46-JQ; Portion 1 of the farm Legkraal No. 45-JQ; Portion 1 of the farm Koedoesfontein No. 42-JQ; Portion 1 of the farm Kruidfontein No. 40-JQ; Portions 9, 10 and 11 of the farm Saulspoort No. 38-JQ; Portions 13 and 15 of the farm Doornpoort No. 57-JQ; the Remainder of Portion 1 of the farm Olivenboom No. 62-JQ; the Remainder of the farm Rhenosterspruit No. 59-JQ; and the remainder of the farm Waagfontein No. 89-JQ; and

In the district of BAFOKENG:

The farm Styldrift No. 90-JQ; the Remainder of the farm Doornhoek No. 910-JQ; the Remainder of Portion 1 of the farm Ledig No. 909-JQ; the Remainder of the farm Koedoesfontein No. 94-JQ; the Remainder of the farm Zandrivierspoort No. 210-JP; Portion 4 of the farm Palmietfontein No. 208-JP; Portions 8, 9, 10, 11, 12 and 13 of the farm Vogelstruisnek No. 173-JP and Portions 16, 17, 18, 19, 20, 21, 22, 23, 24 and 25 of the farm Ruighoek No. 169-JP.