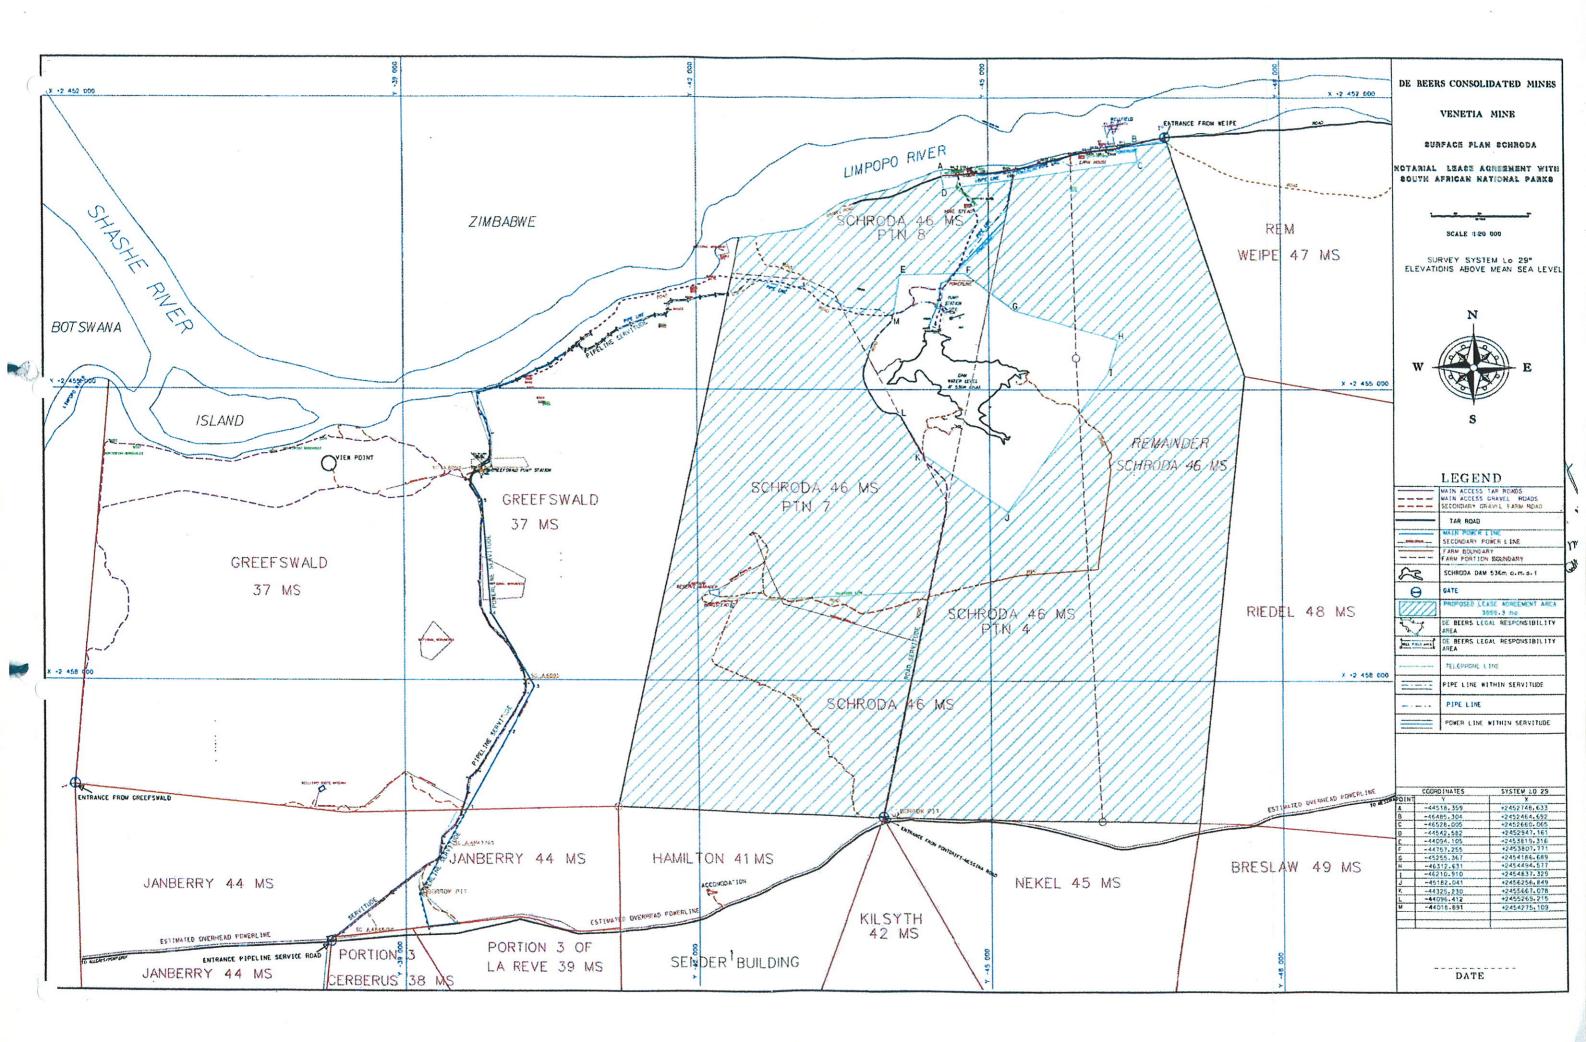

4. Remainder of the farm Schroda 46 MS, Limpopo Province, in extent 929, 0942 (Nine Two Nine Comma Zero Nine Four Two) hectare, held under Deed of Transfer T37654/1990

5. Portion 4 of the farm Schroda 46 MS, Limpopo Province, in extent 929,0942 (Nine Two Nine Comma Zero Nine Four Two) hectare, held under Deed of Transfer T37654/1990

6. Portion 7 of the farm Schroda 46 MS, Limpopo Province, in extent 1295,4212 (One Two Nine Five Comma Four Two One Two) hectare, held under Deed of Transfer T25629/1990

7. Portion 8 of the farm Schroda 46 MS, Limpopo Province, in extent 419, 9119 (Four One Nine Comma Nine One One Nine) hectare, held under Deed of Transfer T47452/1990.

2. Remainder of the farm Schroda 46 MS, Limpopo Province, in extent 929,0942 (Nine Two Nine Comma Zero Nine Four Two) hectare, held under Deed of Transfer T37654/1990

For corrections or additional declarations please e-mail: <u>PACA-Queries@environment.gov.za</u>

3. Portion 4 of the farm Schroda 46 MS, Limpopo Province, in extent 929,0942 (Nine Two Nine Comma Zero Nine Four Two) hectare, held under Deed of Transfer T37654/1990

4. Portion 7 of the farm Schroda 46 MS, Limpopo Province, in extent 1295,4212 (One Two Nine Five Comma Four Two One Two) hectare, held under Deed of Transfer T25629/1990

5. Portion 8 of the farm Schroda 46 MS, Limpopo Province, in extent 419,9119 (Four One Nine Comma Nine One One Nine) hectare, held under Deed of Transfer T47452/1990

[Definition amended by GN/98, GN 339/2000, GN 355/2001, GN 902/2004 and GN 1494/2003 as corrected by GN 961/2005]