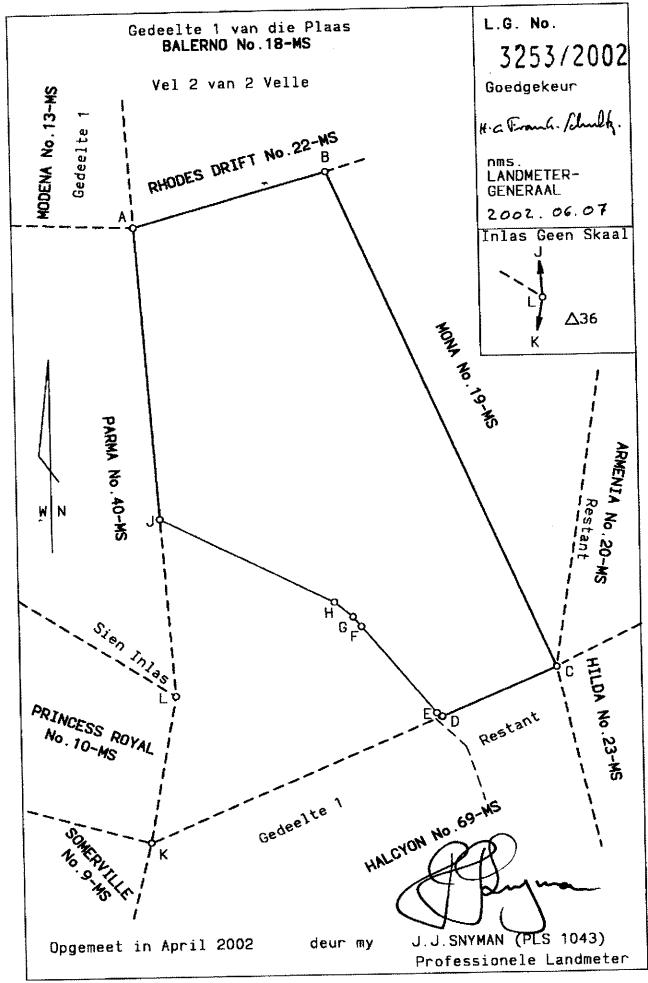

2. Portion 1 of the farm Balemo 18 MS, Limpopo Province, in extent 768, 6940 (Seven Six Eight Comma Six Nine Four Zero) hectare, held under Deed of Transfer T146928/2002

3. Portion 3 of the farm Tuscanen 17 MS, Limpopo Province, in extent 1301, 0380 (One Three Zero One Comma Zero Three Eight Zero) hectare, held under Deed of Transfer T154756/2000

4. Portion 3 of the Farm Welton 16, MS Registration Division, Limpopo Province, measuring 708, 0486 hectares in extent and held by Title Deed No. T103662/1997 and T46309/1998.

Portion 1 of the farm Balemo 18 MS, Limpopo Province, in extent 768,6940 (Seven Six Eight Comma Six Nine Four Zero) hectare, held under Deed of Transfer T146928/2002

Portion 3 of the farm Tuscanen 17 MS, Limpopo Province, in extent 1301,0380 (One Three Zero One Comma Zero Three Eight Zero) hectare, held under Deed of Transfer T154756/2000