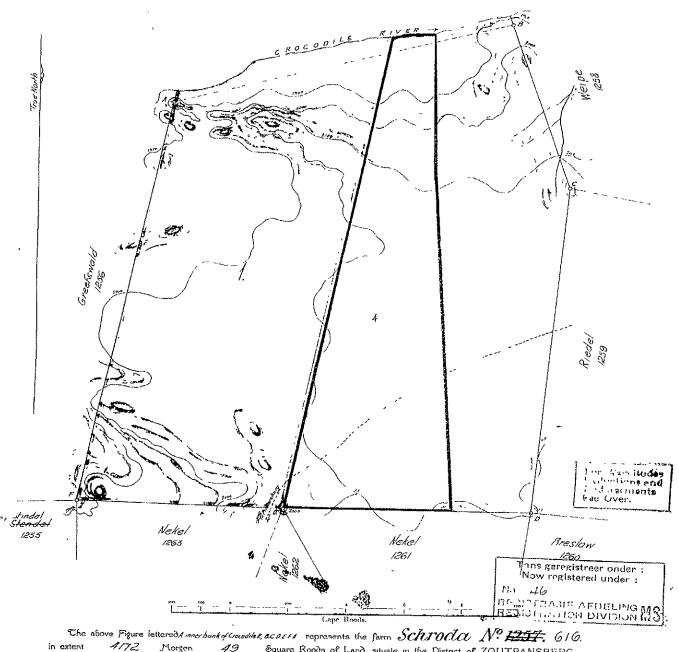

#### GN 490 / GG 18814 / 1998.04.09 declared the following land to be part of the park:

1. Farm Den Staat 27 MS (remainder), Registration Division MS, Northern Province, in extent 1 842,1763 hectares, as indicated on Diagram SG No. A1237/60

Z. P. JORDAN

Minister of Environmental Affairs and Tourism

SCHEDULE

Farm Den Staat 27 MS (remainder), Registration Division MS, Northern Province, in extent 1 842,1763 hectares, as Indicated on Diagram SG No. A1237/60

14

Plaas Den Staat 27 MS (gedeelte), Registrasiealdeling MS, Noordelike Provinsie, groot 1 842,1763 hektaar, soc aangedul in Diagram SG No. A1237/60