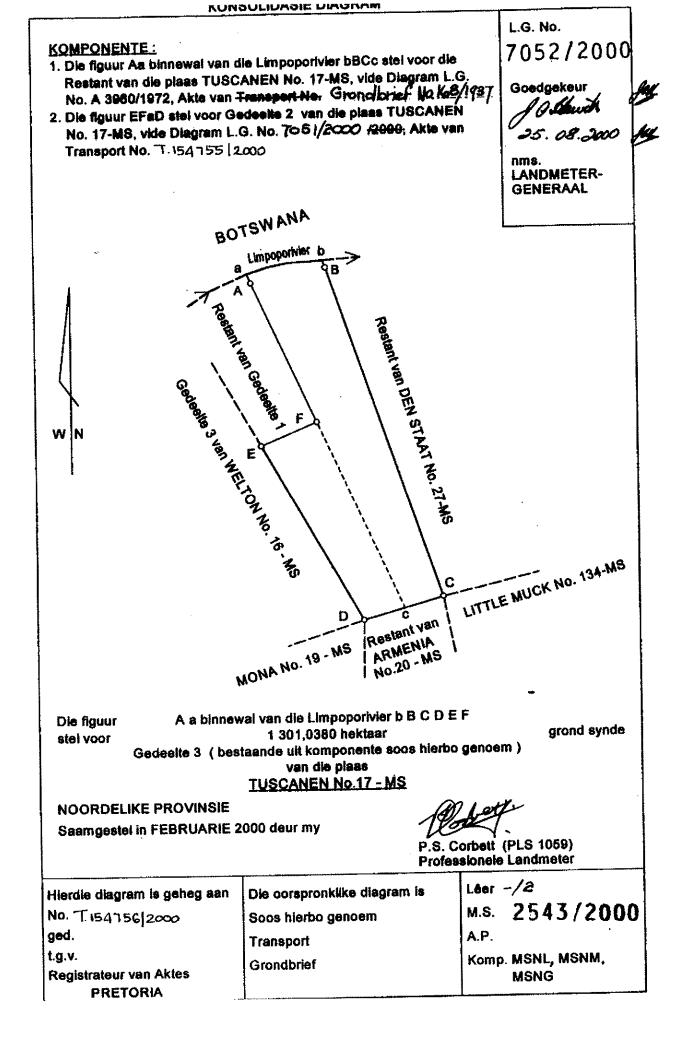

2. Portion 1 of the farm Balemo 18 MS, Limpopo Province, in extent 768, 6940 (Seven Six Eight Comma Six Nine Four Zero) hectare, held under Deed of Transfer T146928/2002

3. Portion 3 of the farm Tuscanen 17 MS, Limpopo Province, in extent 1301, 0380 (One Three Zero One Comma Zero Three Eight Zero) hectare, held under Deed of Transfer T154756/2000

2. The Remaining extent of the Farm Hamilton 41, M.S Registration Division, Limpopo Province, in extent 359,4617 hectare, held under Title Deed T5669/20040623

3. Portion 3 of the Farm Tuscanen No. 17, M.S Registration Division, Limpopo Province, in extent 1301,0380 hectare, held under Title Deed T154756/2000.

Portion 1 of the farm Balemo 18 MS, Limpopo Province, in extent 768,6940 (Seven Six Eight Comma Six Nine Four Zero) hectare, held under Deed of Transfer T146928/2002

Portion 3 of the farm Tuscanen 17 MS, Limpopo Province, in extent 1301,0380 (One Three Zero One Comma Zero Three Eight Zero) hectare, held under Deed of Transfer T154756/2000

Portion 3 of the farm Tuscanen 17 MS, Limpopo Province, in extent 1301,0380 (One Three Zero One Comma Zero Three Eight Zero) hectare, held under Deed of Transfer T 154756/2000 : ] ; **c**. 1.1

Remainder of the farm Schroda 46 MS, Limpopo Province, in extent 929,0942 (Nine Two Nine Comma Zero Nine Four Two) hectare, held under Deed of Transfer T37654/1990 