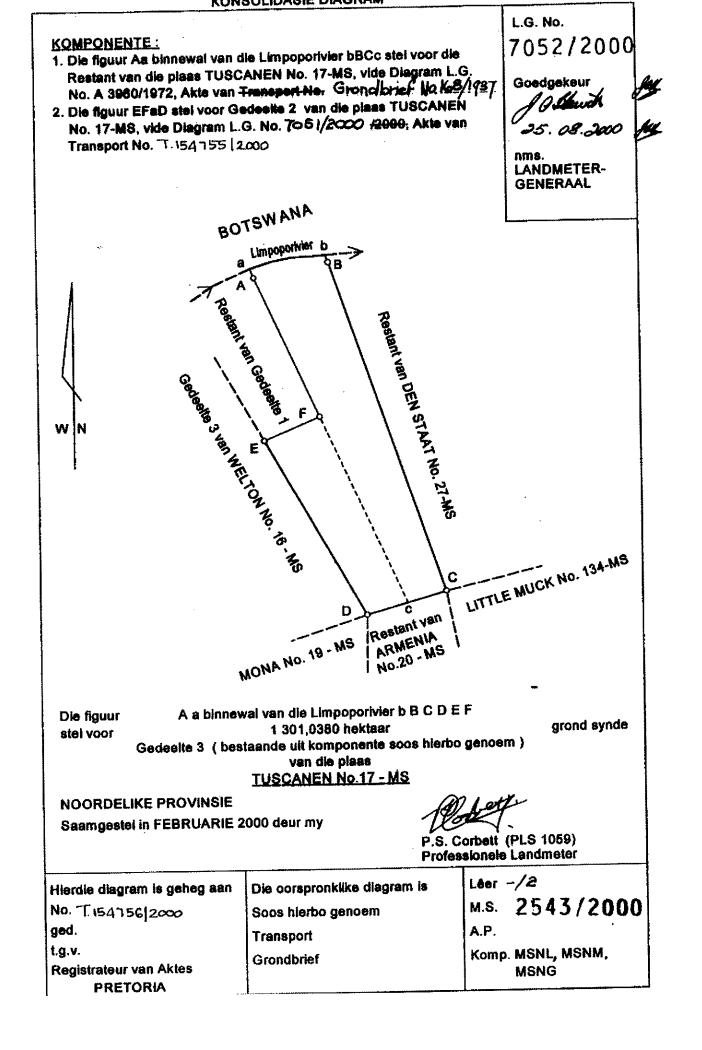

2. Portion 1 of the farm Balemo 18 MS, Limpopo Province, in extent 768, 6940 (Seven Six Eight Comma Six Nine Four Zero) hectare, held under Deed of Transfer T146928/2002

3. Portion 3 of the farm Tuscanen 17 MS, Limpopo Province, in extent 1301, 0380 (One Three Zero One Comma Zero Three Eight Zero) hectare, held under Deed of Transfer T154756/2000

2. The Remaining extent of the Farm Hamilton 41, M.S Registration Division, Limpopo Province, in extent 359,4617 hectare, held under Title Deed T5669/20040623

3. Portion 3 of the Farm Tuscanen No. 17, M.S Registration Division, Limpopo Province, in extent 1301,0380 hectare, held under Title Deed T154756/2000.

Portion 1 of the farm Balemo 18 MS, Limpopo Province, in extent 768,6940 (Seven Six Eight Comma Six Nine Four Zero) hectare, held under Deed of Transfer T146928/2002

Portion 3 of the farm Tuscanen 17 MS, Limpopo Province, in extent 1301,0380 (One Three Zero One Comma Zero Three Eight Zero) hectare, held under Deed of Transfer T154756/2000

Portion 3 of the farm Tuscanen 17 MS, Limpopo Province, in extent 1301,0380 (One Three Zero One Comma Zero Three Eight Zero) hectare, held under Deed of Transfer T 154756/2000 : ] ; **c**. 1.1

Remainder of the farm Schroda 46 MS, Limpopo Province, in extent 929,0942 (Nine Two Nine Comma Zero Nine Four Two) hectare, held under Deed of Transfer T37654/1990 