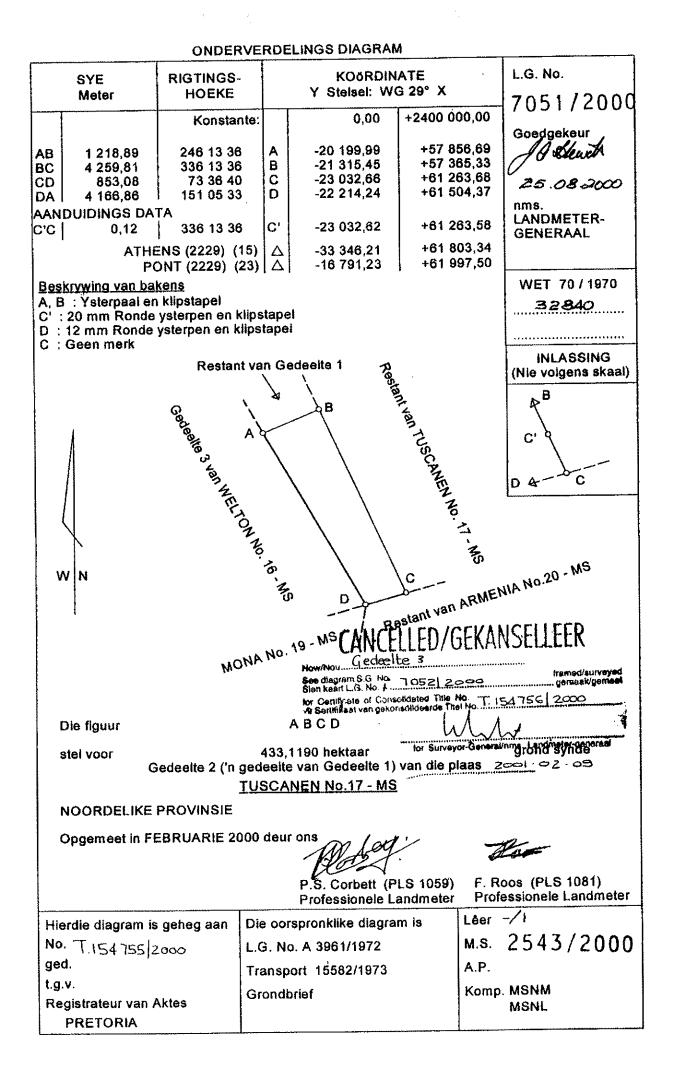

2. Portion 1 of the farm Balemo 18 MS, Limpopo Province, in extent 768, 6940 (Seven Six Eight Comma Six Nine Four Zero) hectare, held under Deed of Transfer T146928/2002

3. Portion 3 of the farm Tuscanen 17 MS, Limpopo Province, in extent 1301, 0380 (One Three Zero One Comma Zero Three Eight Zero) hectare, held under Deed of Transfer T154756/2000

2. The Remaining extent of the Farm Hamilton 41, M.S Registration Division, Limpopo Province, in extent 359,4617 hectare, held under Title Deed T5669/20040623

3. Portion 3 of the Farm Tuscanen No. 17, M.S Registration Division, Limpopo Province, in extent 1301,0380 hectare, held under Title Deed T154756/2000.

Portion 1 of the farm Balemo 18 MS, Limpopo Province, in extent 768,6940 (Seven Six Eight Comma Six Nine Four Zero) hectare, held under Deed of Transfer T146928/2002

Portion 3 of the farm Tuscanen 17 MS, Limpopo Province, in extent 1301,0380 (One Three Zero One Comma Zero Three Eight Zero) hectare, held under Deed of Transfer T154756/2000

### A. WHEREAS the Lessor is the owner of certain immovable Property known as:

Portion 3 of the Farm Tuscanen 17, Registration Division M.S., NORTHERN PROVINCE;

measuring 1 301,0380 (One Thousand Three Hundred And One comma Zero Three Eight Zero) hectares;

Held by Certificate of Consolidated Title No. T 154756/2000;

(hereinafter referred to as "the Property")

B. AND WHEREAS the Lessee is desirous to lease the said Property from the Lessor, to be managed by the Lessee as an integral part of the Limpopo Valley / Vhembe Dongola National Park.