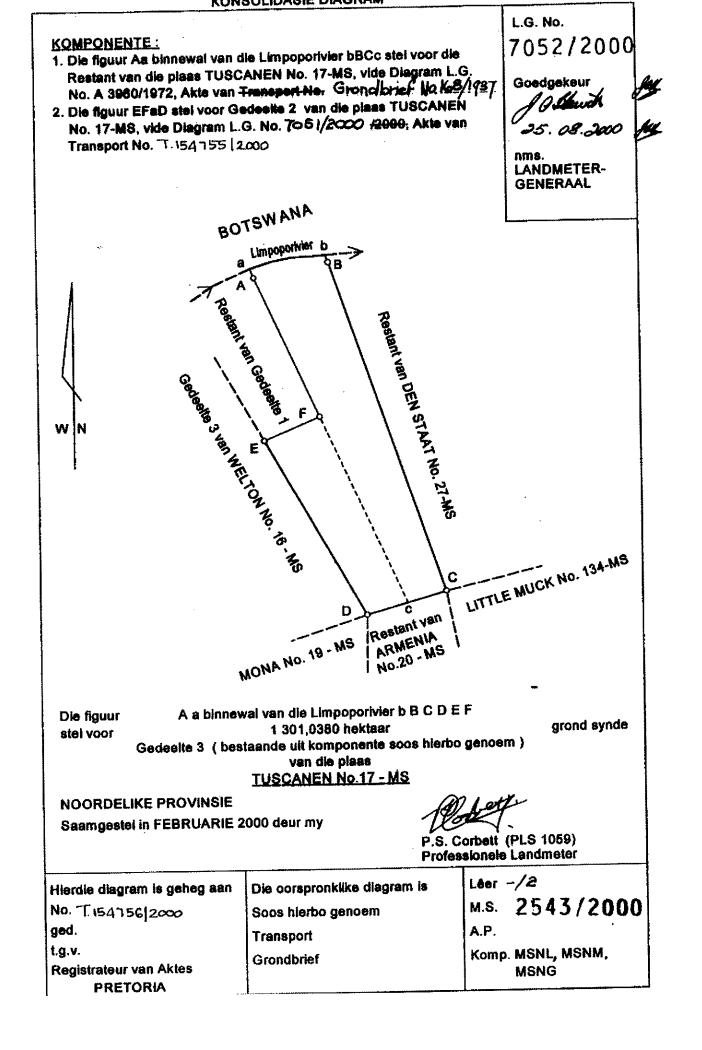

2. Portion 1 of the farm Balemo 18 MS, Limpopo Province, in extent 768, 6940 (Seven Six Eight Comma Six Nine Four Zero) hectare, held under Deed of Transfer T146928/2002

3. Portion 3 of the farm Tuscanen 17 MS, Limpopo Province, in extent 1301, 0380 (One Three Zero One Comma Zero Three Eight Zero) hectare, held under Deed of Transfer T154756/2000

2. The Remaining extent of the Farm Hamilton 41, M.S Registration Division, Limpopo Province, in extent 359,4617 hectare, held under Title Deed T5669/20040623

3. Portion 3 of the Farm Tuscanen No. 17, M.S Registration Division, Limpopo Province, in extent 1301,0380 hectare, held under Title Deed T154756/2000.

Portion 1 of the farm Balemo 18 MS, Limpopo Province, in extent 768,6940 (Seven Six Eight Comma Six Nine Four Zero) hectare, held under Deed of Transfer T146928/2002

Portion 3 of the farm Tuscanen 17 MS, Limpopo Province, in extent 1301,0380 (One Three Zero One Comma Zero Three Eight Zero) hectare, held under Deed of Transfer T154756/2000

### A. WHEREAS the Lessor is the owner of certain immovable Property known as:

Portion 3 of the Farm Tuscanen 17, Registration Division M.S., NORTHERN PROVINCE;

measuring 1 301,0380 (One Thousand Three Hundred And One comma Zero Three Eight Zero) hectares;

Held by Certificate of Consolidated Title No. T 154756/2000;

(hereinafter referred to as "the Property")

B. AND WHEREAS the Lessee is desirous to lease the said Property from the Lessor, to be managed by the Lessee as an integral part of the Limpopo Valley / Vhembe Dongola National Park.