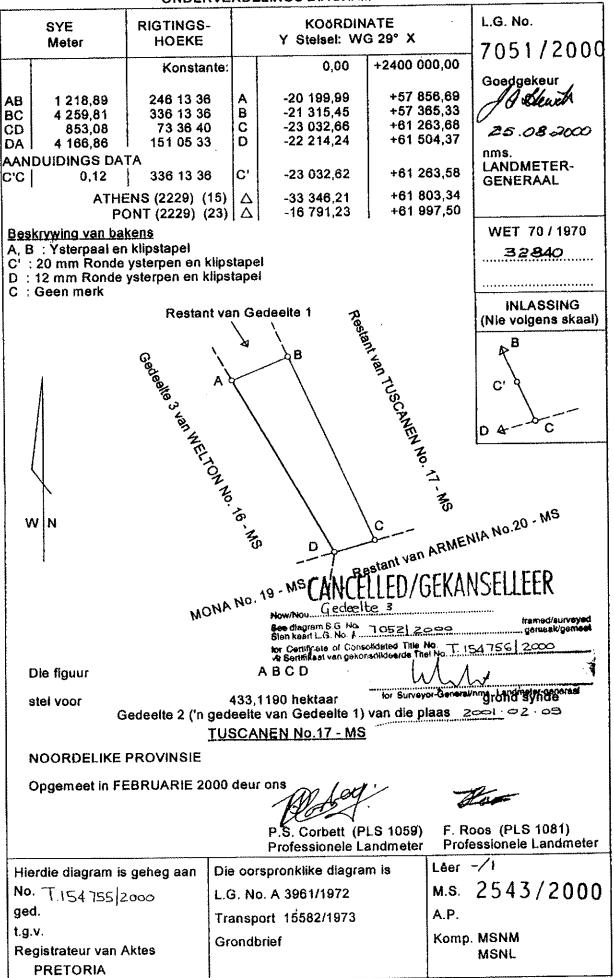

2. Portion 1 of the farm Balemo 18 MS, Limpopo Province, in extent 768, 6940 (Seven Six Eight Comma Six Nine Four Zero) hectare, held under Deed of Transfer T146928/2002

3. Portion 3 of the farm Tuscanen 17 MS, Limpopo Province, in extent 1301, 0380 (One Three Zero One Comma Zero Three Eight Zero) hectare, held under Deed of Transfer T154756/2000

2. The Remaining extent of the Farm Hamilton 41, M.S Registration Division, Limpopo Province, in extent 359,4617 hectare, held under Title Deed T5669/20040623

3. Portion 3 of the Farm Tuscanen No. 17, M.S Registration Division, Limpopo Province, in extent 1301,0380 hectare, held under Title Deed T154756/2000.

Portion 1 of the farm Balemo 18 MS, Limpopo Province, in extent 768,6940 (Seven Six Eight Comma Six Nine Four Zero) hectare, held under Deed of Transfer T146928/2002

Portion 3 of the farm Tuscanen 17 MS, Limpopo Province, in extent 1301,0380 (One Three Zero One Comma Zero Three Eight Zero) hectare, held under Deed of Transfer T154756/2000

### A. WHEREAS the Lessor is the owner of certain immovable Property known as:

Portion 3 of the Farm Tuscanen 17, Registration Division M.S., NORTHERN PROVINCE;

measuring 1 301,0380 (One Thousand Three Hundred And One comma Zero Three Eight Zero) hectares;

Held by Certificate of Consolidated Title No. T 154756/2000;

(hereinafter referred to as "the Property")

B. AND WHEREAS the Lessee is desirous to lease the said Property from the Lessor, to be managed by the Lessee as an integral part of the Limpopo Valley / Vhembe Dongola National Park.

Portion 3 of the farm Tuscanen 17 MS, Limpopo Province, in extent 1301,0380 (One Three Zero One Comma Zero Three Eight Zero) hectare, held under Deed of Transfer T 154756/2000 : ] ; **c**. 1.1

Remainder of the farm Schroda 46 MS, Limpopo Province, in extent 929,0942 (Nine Two Nine Comma Zero Nine Four Two) hectare, held under Deed of Transfer T37654/1990 